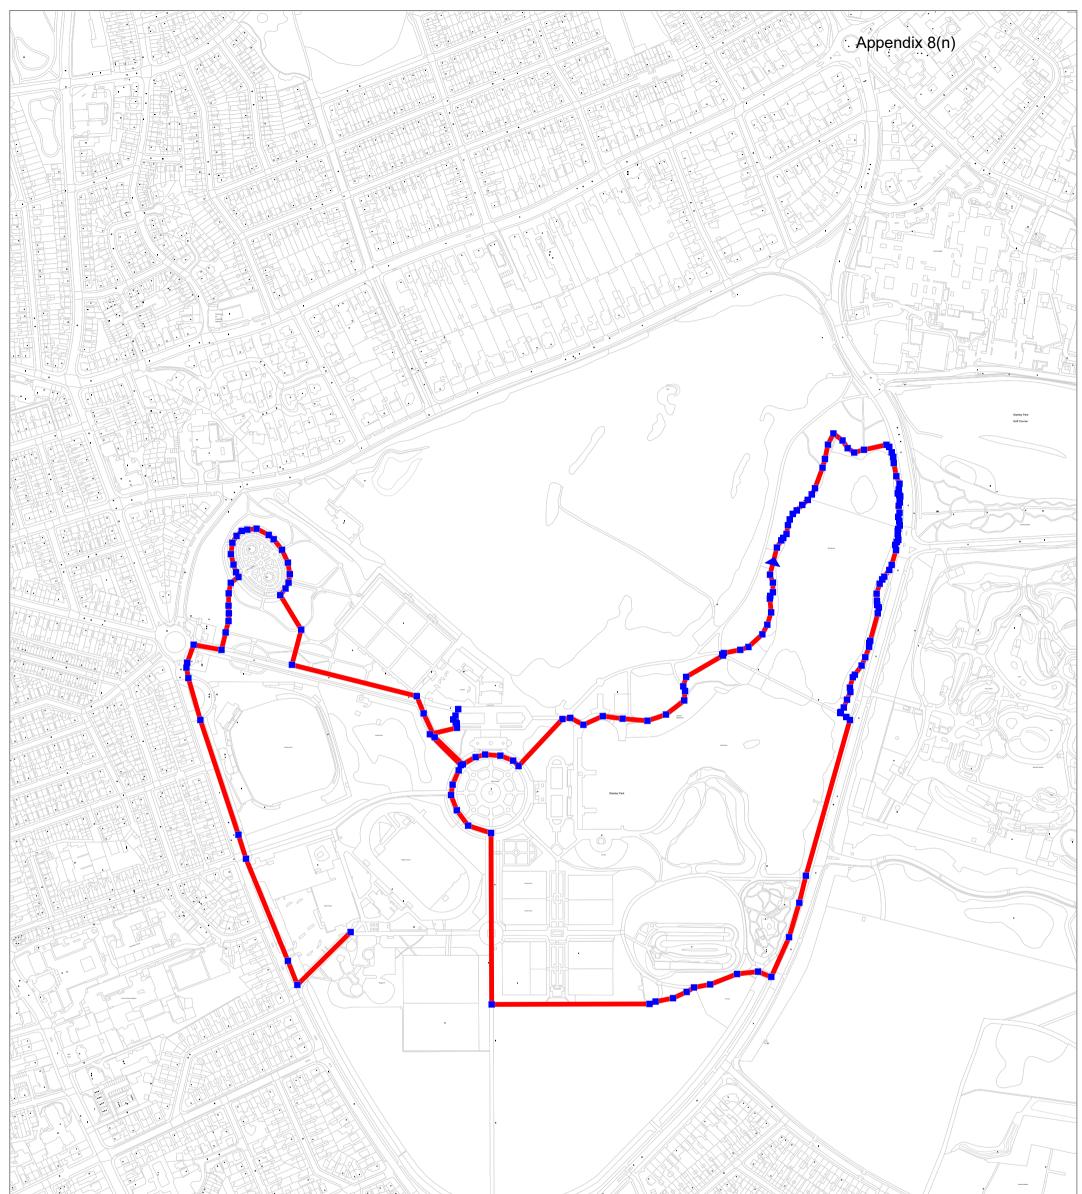

| Walking Route                | Date: 25/01/2024<br>Plot Size: A3 | Community & Environmental Services<br>Highways & Traffic<br>John Blackledge - Director | Walking Route<br>The route shown is a proposal taken from a sketch<br>provided.                                                                                                                                                                                                       |   | DRAWING AREA Sports Centre to Park Cafe DRAWING TITLE Stanley Park CW 1 | BlackpoolCouncil             |
|------------------------------|-----------------------------------|----------------------------------------------------------------------------------------|---------------------------------------------------------------------------------------------------------------------------------------------------------------------------------------------------------------------------------------------------------------------------------------|---|-------------------------------------------------------------------------|------------------------------|
| PROJECT<br>Walking<br>Routes | No Pages 1<br>Scale: 1 cm = 50 m  | No1 Bickersaffe Square<br>Talbot Road<br>Blackpool<br>FY1 3AH                          | Reproduced from the Ordnance Survey mapping with the permission<br>of the Controller of Her Majesty's Stationary Office<br>© Crown Copyright. Unauthorised reproduction infringes<br>Crown Copyright and may lead to prosecution or civil proceedings.<br>Blackpool Council 100019187 | n |                                                                         | DRAWING No<br>******/*/*/*** |